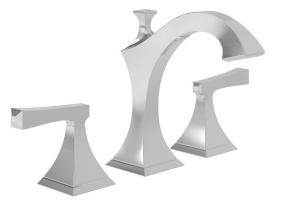

#### **Features**

- Solid brass construction
- Brass valve bodies
- Quarter-turn washerless ceramic disc valve cartridges
- ADA compliant contemporary lever handles
- Spout assembly with integral supply hoses
- Pop-up drain with tailpiece
- 5-3/8" (13.7 cm) spout height at outlet
- 5-7/16" (13.8 cm) spout reach (c-c)
- For 8" (20.3 cm) centers Maximum 20" (50.8 cm)
- 1.2 gallons (4.5 liters) per minute maximum flow rate

### **Widespread Lavatory Faucet**

#### **Product Specification** Add "Color / Finish" suffix to Model number, below.

The two-handle Widespread Lavatory Faucet shall be made of solid brass construction. Faucet shall incorporate a spout assembly with integral supply hoses and feature brass valve bodies with quarter-turn washerless ceramic disc valve cartridges. Faucet shall have a 1.2 gallon (4.5 liter) per minute maximum flow rate. Product shall be for 8" (20.3 cm) centers - Maximum 20" (50.8 cm). Product shall incorporate a 5-3/8" (13.7 cm) spout height at outlet and a 5-7/16" (13.8 cm) spout reach (c-c). Faucet shall include a pop-up drain with tailpiece and incorporate ADA compliant contemporary lever handles. Widespread Lavatory Faucet shall be Newport Brass Model 2570/\_\_\_\_\_.