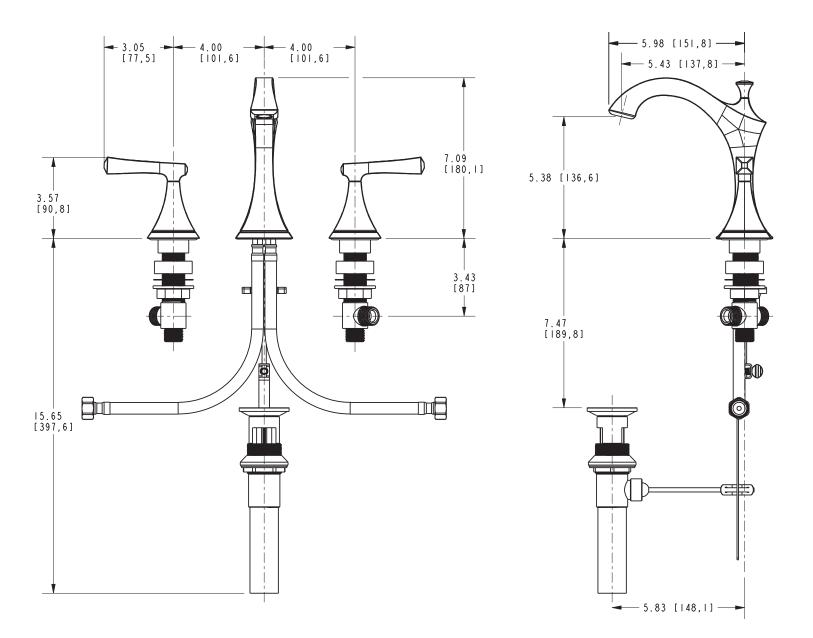

## **PRODUCT DIMENSIONS** (Units are in inches)

#### **Features**

- Solid brass construction
- Brass valve bodies
- Quarter-turn washerless ceramic disc valve cartridges
- ADA compliant contemporary lever handles
- Spout assembly with integral supply hoses
- Pop-up drain with tailpiece
- 5-3/8" (13.7 cm) spout height at outlet
- 5-7/16" (13.8 cm) spout reach (c-c)
- For 8" (20.3 cm) centers Maximum 20" (50.8 cm)
- 1.2 gallons (4.5 liters) per minute maximum flow rate

#### **Product Specification** Add "Color / Finish" suffix to Model number, below.

The two-handle Widespread Lavatory Faucet shall be made of solid brass construction. Faucet shall incorporate a spout assembly with integral supply hoses and feature brass valve bodies with quarter-turn washerless ceramic disc valve cartridges. Faucet shall have a 1.2 gallon (4.5 liter) per minute maximum flow rate. Product shall be for 8" (20.3 cm) centers - Maximum 20" (50.8 cm). Product shall incorporate a 5-3/8" (13.7 cm) spout height at outlet and a 5-7/16" (13.8 cm) spout reach (c-c). Faucet shall include a pop-up drain with tailpiece and incorporate ADA compliant contemporary lever handles. Widespread Lavatory Faucet shall be Newport Brass Model 2570/\_\_\_\_\_.