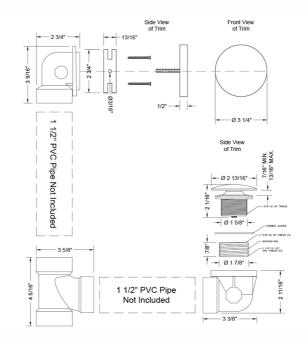

included

### **AVAILABLE FINISHES:**

| Polished Chrome (PCH)   | Satin Chrome (SC)   | Bronze Umber (BU)    |
|-------------------------|---------------------|----------------------|
| Satin Nickel (SN)       | Pewter (PEW)        | Caramel Bronze (CB)  |
| Polished Nickel (PN)    | Antique Brass (AB)  | Antique Copper (ACU  |
| Oil-Rubbed Bronze (ORB) | Polished Brass (PB) | Polished Copper (PCU |
| Vintage Bronze (VB)     | Satin Brass (SB)    | Matte Black (MBK)    |
| Satin Gold (SG)         | Polished Gold (PG)  | Black Nickel (BKN)   |
| Bombay Gold (BG)        | Jewelers Gold (JG)  | Europa Bronze (EB)   |
| White (WH)              | Sedona Beige (SDB)  | Tristan Brass (TB)   |
| Unlacquered Brass (ULB) | Satin Cooper (SCU)  |                      |

#### SPECIFICATION DRAWING: