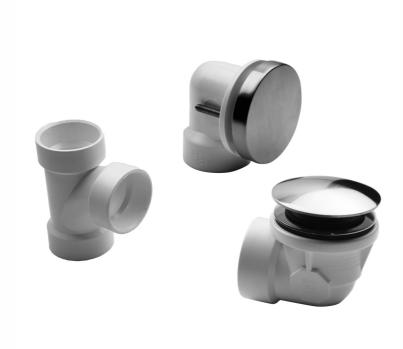

# Toe-Control Drain Strainer With Round No Hole Faceplate Half Kit

#### **FEATURES:**

- Round top toe control drain half kit with brass round no hole faceplate
- Push down to open or close bath tub drain
- Spring loaded internal mechanism for easy use
- All half kits contain overflow elbow, drain shoe, tee, & trim kit
- PVC pipe not included