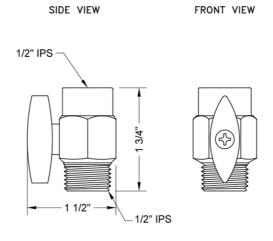

**AVAILABLE FINISHES:**

| Polished Chrome (PCH)   | Satin Chrome (SC)   | Bronze Umber (BU)     |
|-------------------------|---------------------|-----------------------|
| Satin Nickel (SN)       | Pewter (PEW)        | Caramel Bronze (CB)   |
| Polished Nickel (PN)    | Antique Brass (AB)  | Antique Copper (ACU)  |
| Oil-Rubbed Bronze (ORB) | Polished Brass (PB) | Polished Copper (PCU) |
| Vintage Bronze (VB)     | Satin Brass (SB)    | Matte Black (MBK)     |
| Satin Gold (SG)         | Polished Gold (PG)  | Black Nickel (BKN)    |
| Bombay Gold (BG)        | Jewelers Gold (JG)  | Europa Bronze (EB)    |
| White (WH)              | Sedona Beige (SDB)  | Tristan Brass (TB)    |
| Satin Cooper (SCU)      |                     |                       |

#### **SPECIFICATION DRAWING:**