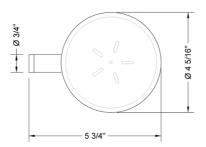

ion
- Removable 4 <sup>3</sup>/<sub>8</sub>" glass dish



## **AVAILABLE FINISHES:**

| Polished Chrome (PCH)   | Satin Chrome (SC)   |
|-------------------------|---------------------|
| Satin Nickel (SN)       | Pewter (PEW)        |
| Polished Nickel (PN)    | Antique Brass (AB)  |
| Oil-Rubbed Bronze (ORB) | Polished Brass (PB) |
| Vintage Bronze (VB)     | Satin Brass (SB)    |
| Satin Gold (SG)         | Polished Gold (PG)  |
| Bombay Gold (BG)        | Jewelers Gold (JG)  |
| White (WH)              | Sedona Beige (SDB)  |
| Unlacquered Brass (ULB) | Satin Cooper (SCU)  |

Bronze Umber (BU) Caramel Bronze (CB) Antique Copper (ACU) Polished Copper (PCU) Matte Black (MBK) Black Nickel (BKN) Europa Bronze (EB) Tristan Brass (TB)

## **SPECIFICATION DRAWING:**



TOP VIEW

FRONT VIEW