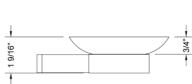

ed
- $6^{1/4}$ " projection
- Removable 4 <sup>3</sup>/<sub>8</sub>" glass dish



## **AVAILABLE FINISHES:**

| Polished Chrome (PCH)   | Satin Chrome (SC)   |
|-------------------------|---------------------|
| Satin Nickel (SN)       | Pewter (PEW)        |
| Polished Nickel (PN)    | Antique Brass (AB)  |
| Oil-Rubbed Bronze (ORB) | Polished Brass (PB) |
| Vintage Bronze (VB)     | Satin Brass (SB)    |
| Satin Gold (SG)         | Polished Gold (PG)  |
| Bombay Gold (BG)        | Jewelers Gold (JG)  |
| White (WH)              | Sedona Beige (SDB)  |
| Unlacquered Brass (ULB) | Satin Cooper (SCU)  |

Bronze Umber (BU) Caramel Bronze (CB) Antique Copper (ACU) Polished Copper (PCU) Matte Black (MBK) Black Nickel (BKN) Europa Bronze (EB) Tristan Brass (TB)

## **SPECIFICATION DRAWING:**



TOP VIEW

FRONT VIEW