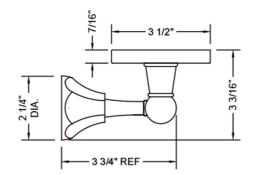

ished Chrome (PCH)   | Satin Chrome (SC)   | Bronze Umber (BU)     |
|-------------------------|---------------------|-----------------------|
| Satin Nickel (SN)       | Pewter (PEW)        | Caramel Bronze (CB)   |
| Polished Nickel (PN)    | Antique Brass (AB)  | Antique Copper (ACU)  |
| Oil-Rubbed Bronze (ORB) | Polished Brass (PB) | Polished Copper (PCU) |
| Vintage Bronze (VB)     | Satin Brass (SB)    | Matte Black (MBK)     |
| Satin Gold (SG)         | Polished Gold (PG)  | Black Nickel (BKN)    |
| Bombay Gold (BG)        | Jewelers Gold (JG)  | Europa Bronze (EB)    |
| White (WH)              | Sedona Beige (SDB)  | Tristan Brass (TB)    |
| Unlacquered Brass (ULB) | Satin Cooper (SCU)  |                       |

#### **SPECIFICATION DRAWING:**

## FRONT VIEW



## SIDE VIEW