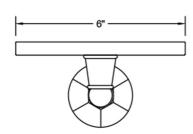

NISHES:**

| Polished Chrome (PCH)   | Satin Chrome (SC)   | Bronze Umber (BU)     |
|-------------------------|---------------------|-----------------------|
| Satin Nickel (SN)       | Pewter (PEW)        | Caramel Bronze (CB)   |
| Polished Nickel (PN)    | Antique Brass (AB)  | Antique Copper (ACU)  |
| Oil-Rubbed Bronze (ORB) | Polished Brass (PB) | Polished Copper (PCU) |
| Vintage Bronze (VB)     | Satin Brass (SB)    | Matte Black (MBK)     |
| Satin Gold (SG)         | Polished Gold (PG)  | Black Nickel (BKN)    |
| Bombay Gold (BG)        | Jewelers Gold (JG)  | Europa Bronze (EB)    |
| White (WH)              | Sedona Beige (SDB)  | Tristan Brass (TB)    |
| Unlacquered Brass (ULB) | Satin Cooper (SCU)  |                       |

#### **SPECIFICATION DRAWING:**

## FRONT VIEW



## SIDE VIEW