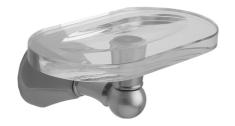

# **FEATURES:**

- All brass & glass soap dishUniversal mounting hardware included
- 4 <sup>3</sup>/<sub>4</sub>" projection
  6"x <sup>7</sup>/<sub>16</sub>" thick glass dish